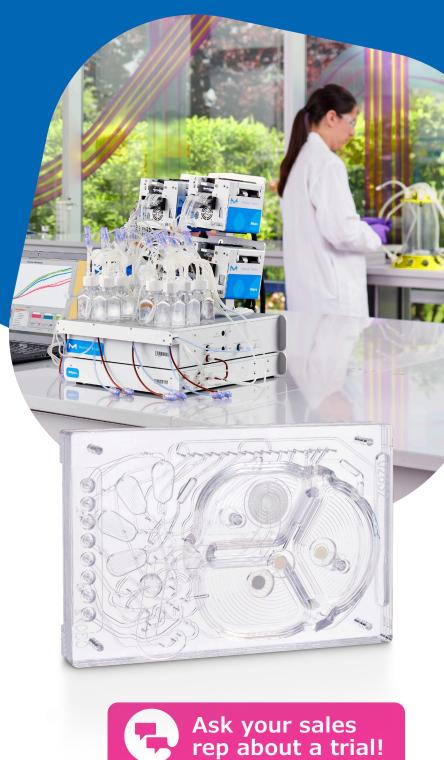

## **Mobius® Breez** Microbioreactor

A 2 mL Automated Perfusion Cell Culture Platform

- Run more experiments in parallel for higher efficiency
- Reliable run-to-run performance, obtain high-quality perfusate on demand
- · Freedom from hands-on work with automated control and monitoring
- · Operational flexibility allows you to save on development time and costs
- Easy to set up and use, allowing you to focus on your goals

| Working Volume      | 2 mL                  |
|---------------------|-----------------------|
| # of Controllers    | 4 (independent)       |
| Flow Rate           | 0.1 - 10 VVD          |
| Sample Volume       | 50 μL (min.)          |
| Closed Loop Control | pH, DO, T, density-OD |